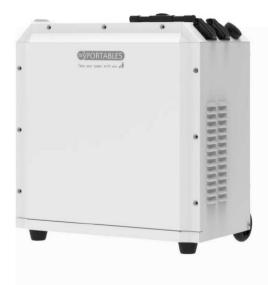

#### SR PORTABLES

**Large Capacity Standalone Portable Solar Power Solutions** 

Agriculture

### 5120Wh

STORAGE CAPACITY

## 5000W

**PURE SINE WAVE OUTPUT** 

# 10000W

SURGE OUTPUT

4500W

**SOLAR INPUT** 

#### **Technical Specifications**

| MODEL                |                                | HELIOS 5                                        |
|----------------------|--------------------------------|-------------------------------------------------|
| BATTERY              | Nominal Voltage                | 51.2V                                           |
|                      | Voltage Range                  | 44.8-57.6V                                      |
|                      | Capacity                       | 5120Wh                                          |
|                      | Max. discharge rate            | 1C                                              |
|                      | Max. charge rate               | 1C                                              |
|                      | Battery Type                   | Li-ion (LFP)                                    |
|                      | Rated Power                    | 5000W                                           |
| AC OUTPUT            | Surge Power                    | 10000W, 5s                                      |
|                      | Output Voltage                 | 220/230/240V ac                                 |
|                      | Output Current                 | 22.7A                                           |
|                      | Rated Frequency                | 50/60Hz                                         |
|                      | THDv                           | < 3 %                                           |
|                      | Output Wave                    | Pure Sine Wave                                  |
|                      | Output Type                    | Multi-purpose AC Outlet x2; 48V DC<br>Outlet x1 |
| AC INPUT             | AC Input Voltage Range         | 170-280V ac                                     |
|                      | AC Input Frequency             | 50/60Hz                                         |
|                      | AC Charge Current<br>(Battery) | 30A (0-60A Adjustable)                          |
| PV INPUT             | Max. PV Power<br>(Connected)   | 4500W                                           |
|                      | Max PV Absorbtion              | 3450W                                           |
|                      | Max. PV Voltage                | 150V                                            |
|                      | MPPT Range                     | 60V-115V                                        |
|                      | Max PV Charge Current          | 30A                                             |
| OPERATING CONDITION. | Operating Temperature          | 0-55*C                                          |
|                      | Storage Temperature            | -15°C-60°C                                      |
|                      | Humidity                       | 5%-95%                                          |
|                      | Weight                         | 68 KG                                           |
|                      | Dimension [W x H x D]          | 510 x 528.5 x 270mm                             |