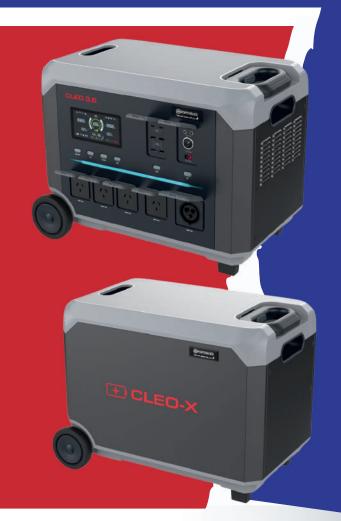

## CLEO 3.6 AND **CLEO** X

**OFF - GRID POWER STATION** 

4608WH

1-4

**EXTENSIONS** 

**IP54** 

WATER RESISTANCE

**800W** 

**CYCLE LIFE** 

**SMART PARALLEL BATTERY** 

3600W

3072WH

**BATTERY** 

7200W

SURGE OUTPUT

1500W

## **Technical Specifications**

| General parameters | CLEO 3.6                                           |
|--------------------|----------------------------------------------------|
| Battery Type       | Lithium Iron Phosphate                             |
| Rated Capacity     | 51.2V, 245Ah @12.5V/3072Wh (up to 80% at 4000 life |
| Net Weight         | ≈46kg                                              |
| Product Size       | 563 mm*372 mm*423 mm                               |
| Operating Temp     | 14 to 104°F (-10 to 40°C)                          |
| Charging Temp      | 32 to 104°F (0 to 40°C)                            |
| Storage Temp       | -4 to 113 F (-20 to 45 C)                          |
| Input              |                                                    |
| AC Input Voltage   | 200V-260V~7.5A, 50Hz                               |
| AC Input Power     | AC 1800W                                           |
| PV Input           | DC 12V-150V-25A, 1500W Max                         |
| Car Charging       | DC 12V/24V, 192W Max                               |
| Extra Battery      | 1-4 extensions                                     |

| General parameters | CLEO X                                                     |
|--------------------|------------------------------------------------------------|
| Battery Type       | Lithium Iron Phosphate                                     |
| Rated Capacity     | 51.2V, 368Ah @12.5v/4608Wh (up to 80% at 4000 life cycles) |
| Net Weight         | ≈ 49kg                                                     |
| Product Size       | 563mm*372mm*423mm                                          |
| Operating Temp     | 14 to 104'F (-10 to 40°C)                                  |
| Charging Temp      | 32 to 104'F (0 to 40°C)                                    |
| Storage Temp       | -4 to 113°F (-20 to 45°C)                                  |