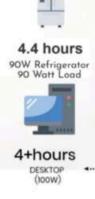

## **Technical Specifications**

|                                        |                        | Output                                                                                                             |               |
|----------------------------------------|------------------------|--------------------------------------------------------------------------------------------------------------------|---------------|
|                                        | Rated voltage          | 100 - 120 Vac                                                                                                      | 220 - 240 Vac |
| AC output                              | Rated power            | 300 W                                                                                                              |               |
|                                        | Peak power             | 450W                                                                                                               |               |
|                                        | Overload<br>Capability | 300W≤load<450W@120S;<br>450W≤load@1s;                                                                              |               |
|                                        | Frequency              | 50/60Hz(adjustable)                                                                                                |               |
| DC12V Output<br>(cigarette<br>lighter) | Rated voltage          | 12Vdc (1214V workable)                                                                                             |               |
|                                        | Rated current          | 1 OA ①                                                                                                             |               |
| DC12V Output<br>(5521)                 | Rated voltage          | 9.6 - 12.6Vdc ②                                                                                                    |               |
|                                        | Rated current          | 3A                                                                                                                 |               |
| USB output                             | QC                     | BC1.2,Apple,Samsung                                                                                                |               |
|                                        | Rated voltage          | 5V                                                                                                                 |               |
|                                        | Rated current          | 3A                                                                                                                 |               |
| Type C Output                          | QC                     | PD2.0 (45W)                                                                                                        |               |
|                                        | Rated output           | 5V3A, 9V3A,12V3A,15V3A, 20V2.25A                                                                                   |               |
| LED Torch                              |                        | r button is on, press the LED light button repeatedly.<br>D light will be: full brightness-half brightness-SOS-Off |               |
|                                        |                        | Solar PV Input ③                                                                                                   | -             |
| Input voltage                          |                        | 14 - 40 Vdc                                                                                                        |               |
| Input power                            |                        | 120W MAX                                                                                                           |               |
|                                        |                        | Battery                                                                                                            |               |
| Rated capacity                         |                        | 416Wh                                                                                                              |               |
| Rated voltage                          |                        | 11.1 Vdc                                                                                                           |               |
| Battery cell type                      |                        | Lithium ion battery, 4000+ cycles to 80%                                                                           |               |
| Voltage range                          |                        | 9.6 - 12.6Vdc                                                                                                      |               |
|                                        |                        | General                                                                                                            |               |
| Protection level                       |                        | IP21                                                                                                               |               |
| Working environment condition          |                        | Relative humidity: 10% - 90%                                                                                       |               |
|                                        |                        | Temperature: 0°C - 45°C                                                                                            |               |
| Size                                   |                        | 300*159*219mm                                                                                                      |               |
| Net weight                             |                        | 6.2 kg                                                                                                             |               |