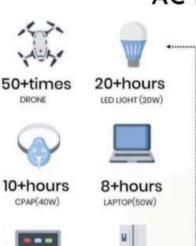

## **Technical Specifications**

|                                        |                        | Output                                                                                                             |               |
|----------------------------------------|------------------------|--------------------------------------------------------------------------------------------------------------------|---------------|
|                                        | Rated voltage          | 100 - 120 Vac                                                                                                      | 220 - 240 Vac |
| AC output                              | Rated power            | 300 W                                                                                                              |               |
|                                        | Peak power             | 450W                                                                                                               |               |
|                                        | Overload<br>Capability | 300W≤load<450W@120S;<br>450W≤load@1s;                                                                              |               |
|                                        | Frequency              | 50/60Hz(adjustable)                                                                                                |               |
| DC12V Output<br>(cigarette<br>lighter) | Rated voltage          | 12Vdc (1214V workable)                                                                                             |               |
|                                        | Rated current          | 1 OA ①                                                                                                             |               |
| DC12V Output<br>(5521)                 | Rated voltage          | 9.6 - 12.6Vdc ②                                                                                                    |               |
|                                        | Rated current          | 3A                                                                                                                 |               |
| USB output                             | QC                     | BC1.2,Apple,Samsung                                                                                                |               |
|                                        | Rated voltage          | 5V                                                                                                                 |               |
|                                        | Rated current          | 3A                                                                                                                 |               |
| Type C Output                          | QC                     | PD2.0 (45W)                                                                                                        |               |
|                                        | Rated output           | 5V3A, 9V3A,12V3A,15V3A, 20V2.25A                                                                                   |               |
| LED Torch                              |                        | r button is on, press the LED light button repeatedly.<br>D light will be: full brightness-half brightness-SOS-Off |               |
|                                        |                        | Solar PV Input ③                                                                                                   | -             |
| Input voltage                          |                        | 14 - 40 Vdc                                                                                                        |               |
| Input power                            |                        | 120W MAX                                                                                                           |               |
|                                        |                        | Battery                                                                                                            |               |
| Rated capacity                         |                        | 416Wh                                                                                                              |               |
| Rated voltage                          |                        | 11.1 Vdc                                                                                                           |               |
| Battery cell type                      |                        | Lithium ion battery, 4000+ cycles to 80%                                                                           |               |
| Voltage range                          |                        | 9.6 - 12.6Vdc                                                                                                      |               |
|                                        |                        | General                                                                                                            |               |
| Protection level                       |                        | IP21                                                                                                               |               |
| Working environment condition          |                        | Relative humidity: 10% - 90%                                                                                       |               |
|                                        |                        | Temperature: 0°C - 45°C                                                                                            |               |
| Size                                   |                        | 300*159*219mm                                                                                                      |               |
| Net weight                             |                        | 6.2 kg                                                                                                             |               |