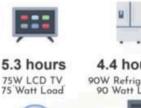

## **Technical Specifications**

|                                        |                        | Output                                                                                                             |               |
|----------------------------------------|------------------------|--------------------------------------------------------------------------------------------------------------------|---------------|
|                                        | Rated voltage          | 100 - 120 Vac                                                                                                      | 220 - 240 Vac |
| AC output                              | Rated power            | 300 W                                                                                                              |               |
|                                        | Peak power             | 450W                                                                                                               |               |
|                                        | Overload<br>Capability | 300W≤load<450W@120S;<br>450W≤load@1s;                                                                              |               |
|                                        | Frequency              | 50/60Hz(adjustable)                                                                                                |               |
| DC12V Output<br>(cigarette<br>lighter) | Rated voltage          | 12Vdc (1214V workable)                                                                                             |               |
|                                        | Rated current          | 1 OA ①                                                                                                             |               |
| DC12V Output<br>(5521)                 | Rated voltage          | 9.6 - 12.6Vdc ②                                                                                                    |               |
|                                        | Rated current          | 3A                                                                                                                 |               |
| USB output                             | QC                     | BC1.2,Apple,Samsung                                                                                                |               |
|                                        | Rated voltage          | 5V                                                                                                                 |               |
|                                        | Rated current          | 3A                                                                                                                 |               |
| Type C Output                          | QC                     | PD2.0 (45W)                                                                                                        |               |
|                                        | Rated output           | 5V3A, 9V3A,12V3A,15V3A, 20V2.25A                                                                                   |               |
| LED Torch                              |                        | r button is on, press the LED light button repeatedly.<br>D light will be: full brightness-half brightness-SOS-Off |               |
|                                        |                        | Solar PV Input ③                                                                                                   | -             |
| Input voltage                          |                        | 14 - 40 Vdc                                                                                                        |               |
| Input power                            |                        | 120W MAX                                                                                                           |               |
|                                        |                        | Battery                                                                                                            |               |
| Rated capacity                         |                        | 416Wh                                                                                                              |               |
| Rated voltage                          |                        | 11.1 Vdc                                                                                                           |               |
| Battery cell type                      |                        | Lithium ion battery, 4000+ cycles to 80%                                                                           |               |
| Voltage range                          |                        | 9.6 - 12.6Vdc                                                                                                      |               |
|                                        |                        | General                                                                                                            |               |
| Protection level                       |                        | IP21                                                                                                               |               |
| Working environment condition          |                        | Relative humidity: 10% - 90%                                                                                       |               |
|                                        |                        | Temperature: 0°C - 45°C                                                                                            |               |
| Size                                   |                        | 300*159*219mm                                                                                                      |               |
| Net weight                             |                        | 6.2 kg                                                                                                             |               |