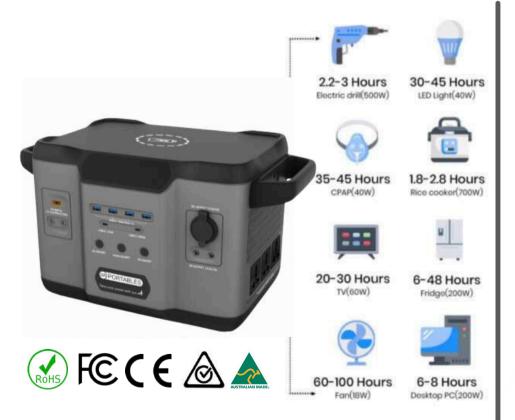

## 1080Wh

STORAGE CAPACITY

1200W

**PURE SINE WAVE OUTPUT** 

2400W

**SURGE OUTPUT** 

400W

**SOLAR INPUT** 

4000+

CYCLE LIFE

## **Technical Specifications**

| Model                            | Minotaur UPS (1200W)                                               |
|----------------------------------|--------------------------------------------------------------------|
| Battery Capacity                 | 1080Wh (30Ah/36V)                                                  |
| External Battery *<br>(Optional) | 1395Wh (37.7Ah/37V)                                                |
| Battery Type                     | Lithium - ion Battery, 4000+Cycles to 80%                          |
| Inverter                         | Pure Sine Wave (Bi-directional inverter)<br>UPS function available |
| Input Recharging                 | Adapter 42V/6A (For external battery)                              |
|                                  | Car Charger: 12-24V, 10A, 240W max                                 |
|                                  | Built-in charger, charge time - about 3 hours                      |
| AC Output                        | Rated Power 1200W                                                  |
|                                  | Peak Power 2400W                                                   |
|                                  | 110V/240V, 50Hz/60Hz (Customisable)                                |
| DC Output                        | 4 x USB A: 5V~9V 18W Max                                           |
|                                  | USB-C 1 : 5V/9V/12V/15V@3A, 20V/2.25A, 45W Max                     |
|                                  | USB-C 2 : 5V/9V/12V/15V@3A, 20V/5A, 100W Max                       |
|                                  | 2 x DC5521: 13.5V/3A                                               |
| Power Indicator                  | LCD Display                                                        |
| Dimensions                       | 430 * 257 * 242mm                                                  |
| Weight                           | ~ 11 Kg                                                            |