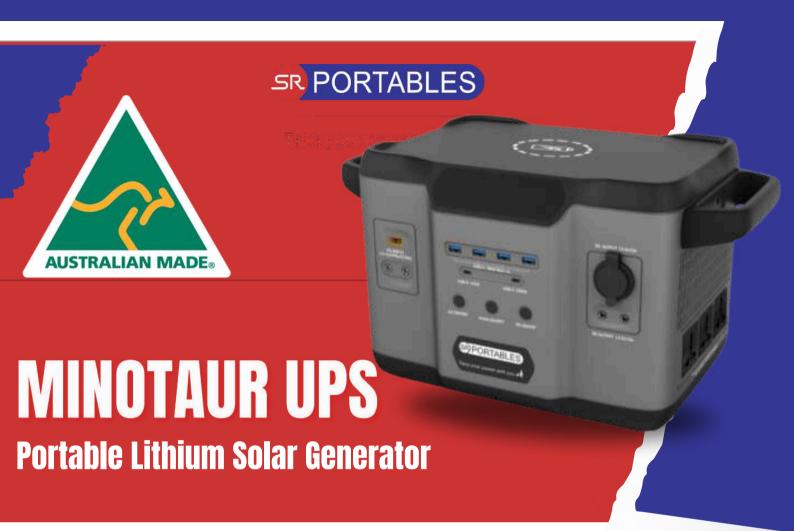

SR Portables Pty. Ltd., is an Australian renewable energy solutions company. Our modern, efficient, and smart solar energy products are cost-effective, long-lasting & and environment-friendly with best-in-class technology. From commercial, and residential to off-grid applications, our products are designed to offer energy independence anytime, anywhere.